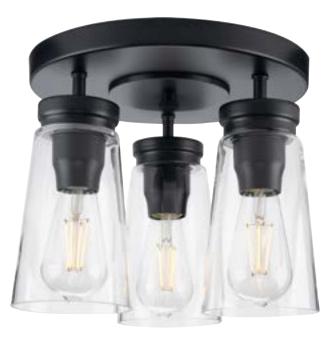

## P350181-031 Stockbrace

Stockbrace Collection 3-Light Matte Black Clear Glass Farmhouse Flush Mount Ceiling Light

Category: Close-to-Ceiling Finish: Matte Black (Painted) Construction: Steel Construction Glass/Shade: Clear Glass Cone

Length: 12-1/2 in Diameter: 12-1/2 in Height: 10 in

Clear Glass Cone Width: 4-1/2 in Height: 6-7/8 in

|                                                  |                           | ricigiit. 0 //0 iii          |                             |
|--------------------------------------------------|---------------------------|------------------------------|-----------------------------|
| MOUNTING                                         | ELECTRICAL                | LAMPING                      | ADDITIONAL INFORMATION      |
| Ceiling mounted                                  | 6 inches of wire supplied | Quantity:<br>three 60 W max. | cCSAus Damp Location Listed |
| 1/8 IP mounting plate for outlet<br>box included | 120 V                     | E26 base Porcelain Socket    | 1-year Limited Warranty     |